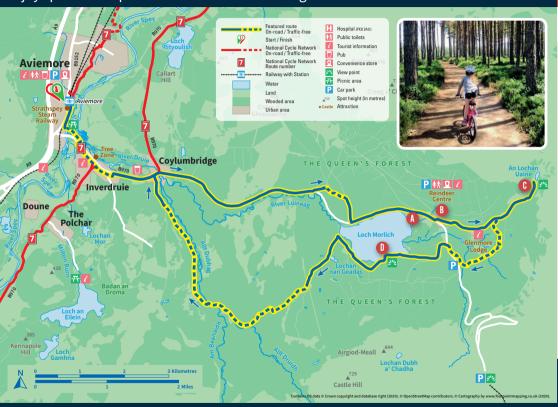

# AN LOCHAN UAINE & LOCH MORLICH (20 MILES, 31 KM)

Enjoy spectacular panoramic vistas of the Cairngorm Mountains and Loch Morlich

#### **VIEW POINTS / ATTRACTIONS**

- A LOCH MORLICH WATERSPORTS CENTRE PH22 10Y
- B CAIRNGORM REINDEER CENTRE Glenmore, PH22 1QU
- C AN LOCHAN UAINE VIEWPOINT
- LOCH MORLICH VIEWPOINT

#### **ROUTE PROFILE**

**Total Ascent 330m** 

**Highest Point 366m** 

### **ROUTE DESCRIPTION**

Follow the picturesque and traffic free Old Logging Way from Aviemore, through the native Scots Pine forest and heather moorlands of Glenmore, to the beautiful viewpoint at An Lochan Uaine (or Green Lochan) in the Ryvoan Pass.

Keep your eyes peeled for red squirrels as you double back on forest tracks around Loch Morlich for stunning views of the Cairngorms and Strathspey, before rejoining the Old Logging Way for a gentle downhill ride back towards Aviemore.