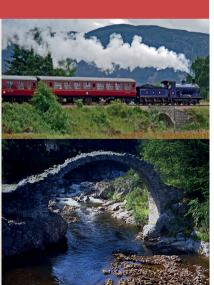

### **VIEW POINTS / ATTRACTIONS**

- A CARRBRIDGE PACKHORSE BRIDGE Carrbridge PH23 3AB
- B SPEYSIDE STEAM RAILWAY
  Boat of Garten Railway Stn, PH24 3BH
- MUCKRACH WORLD FAMOUS HIGHLAND COOS by Muckrach Hotel, Dulnain Bridge, Grantown-on-Spey PH26 3LY
- BOOMHILL STATION
  Grantown-on-Spey PH26 3LX
- LOCH GARTEN NATURE RESERVE
  Nethy Bridge PH25 3HA