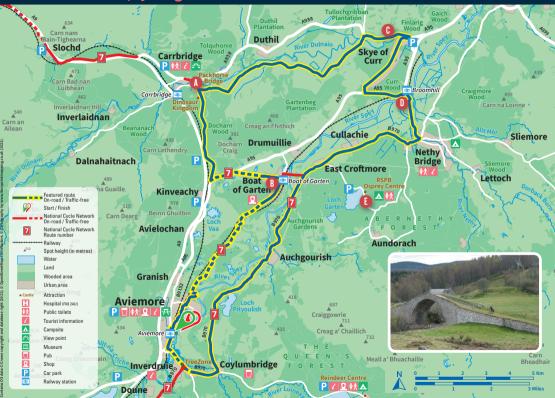

# **FIVE BRIDGES LOOP**

(33 MILES, 53 KM)

## ROUTE DETAILS

A challenging daytrip loop plotted around five villages and their famous bridges
visitscotland.com/cyclingroutes

Tullochgribban
Caich
Plantation
Caich
Caic

LEVEL Challenging

DESCRIPTION

Minor roads, farm and estate track and sections of signed National Cycle Network Route 7

### **ROUTE PROFILE**

**Total Ascent 416m** 

**Highest Point 278m** 

A challenging daytrip loop plotted around five villages and their famous bridges **visitscotland.com/cyclingroutes** 

### **ROUTE DESCRIPTION**

Completing the '5 Bridges' route is a popular local cycling challenge, with the journey beginning and ending in the bustling hub of Aviemore.

The first four bridges are located in the nearby villages of Carrbridge, Dulnain Bridge, Nethy Bridge, and Coylumbridge. The final stop is the Old Bridge Inn, Aviemore, where you can celebrate completing the challenge in the traditional manner!

This route combines sections of the Speyside Way, Route 7 of the National Cycle Network and a mixture of local roads. With an abundance of refreshment stops and some of the finest local views along the route, there is plenty to see and do as you complete this legendary local challenge.

### **ROUTE LEVEL CLASSIFICATIONS**

Introductory

DISTANCE **FEW TO NO HILLS** 

Intermediate DISTANCE

TFRRAIN

15-35 KM SOME HILLS Challenging

DISTANCE **TFRRAIN** 

>35 KM HILLY