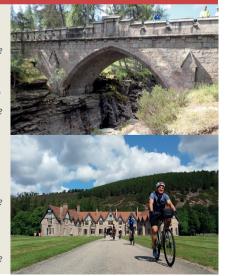

Following in the footsteps of Queen Victoria, stop off and visit the Linn O' Dee waterfalls and gorge, and stroll through the ancient Caledonian Pine Forest on the banks of the River Dee - renowned as one of the monarch's favourite picnic spots.

Return to Braemar via the imposing 'Marr Lodge', which was originally built in 1895 as a Victorian hunting lodge for the Duke and Duchess of Fife.